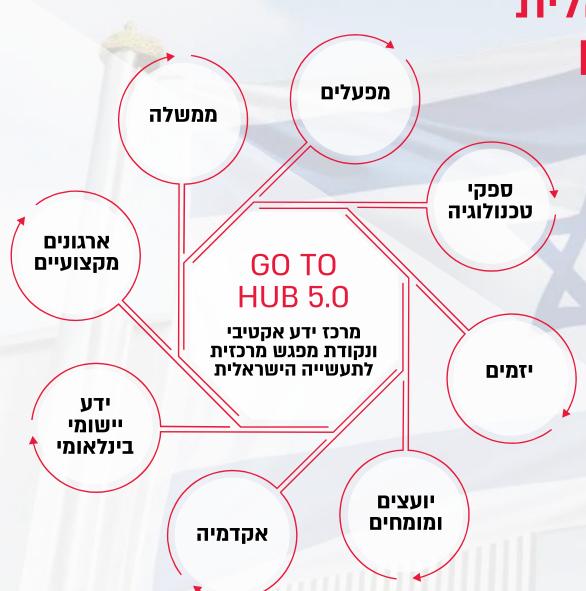

### מרכז ההדגמה בכרמיאל

מרכז ההדגמה בכרמיאל יהווה מוקד משיכה למפעלים, ליזמים, ולחוקרים, ויעודד אימוץ טכנולוגיות מתקדמות Industry 4.0 בתעשייה הישראלית

#### תערוכה נודדת:

בנוסף למרכז ההדגמה בכרמיאל, תוקם תערוכה נודדת שתגיע לתערוכות, ירידי תעסוקה (סטודנטים) וכנסים בכל רחבי הארץ.

**חיבור לקהילה:** המרכז יהווה ◀ חלק מהותי מהקהילה המקצועית בישראל, ויעודד שיתוף פעולה וחילופי ידע בין מפעלים, יזמים, וחוקרים.