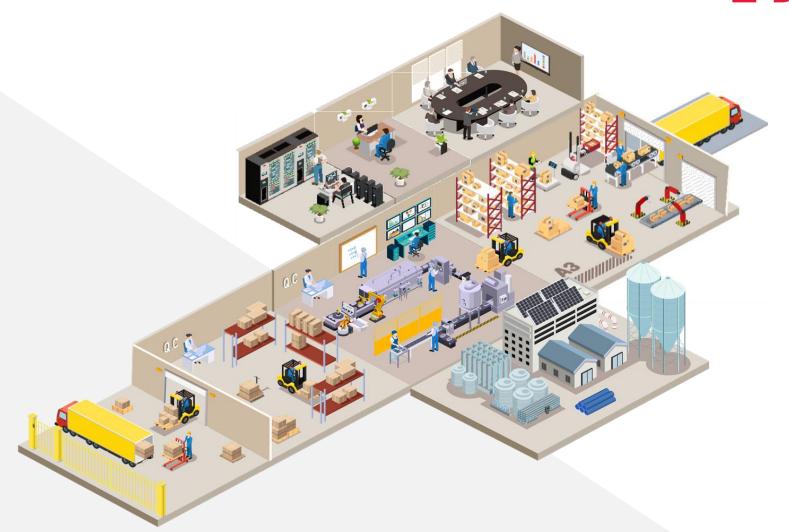

### מפת הדרכים

תעשייה 5.0

משאבי אנוש

מערכות מידע (IT)

מחסן חומרי הגלם

אולם ייצור

מחסן תוצרת גמורה

חצר תשתיות

# Industry 5.0 Roadmap Walkthrough Assessment

מתודולוגיית Walkthrough Assessment בנויה בתצורה של סיור פיזי במפעל וביקור בכל מרכזי הליבה של המפעל.

בכל מרכז יוצג המצב הקיים של המפעל, הפתרונות הרלוונטיים ומפת הדרכים. בסיום "הסיור" תוצג תכנית הייעוץ עם הפרויקטים שנבחרו בכל מרכז ומרכז.

החוט המקשר, המלווה לכל אורך מפת הדרכים הינו הטמעה ושילוב של שלושת המוטיבים המרכזיים של תעשייה 5.0 במפעל:

> התייעלות במשאבים